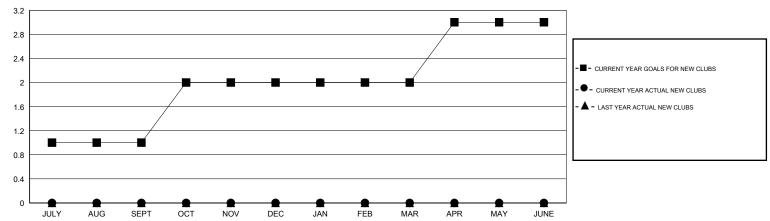

### GOALS AND ACTUAL NEW CLUBS CUMULATIVE

# LOCATION OKLAHOMA

GMT CA 1

|                          |                  | Clubs             |                  |                  | Members                  |                    |                                     |                    |                  |  |
|--------------------------|------------------|-------------------|------------------|------------------|--------------------------|--------------------|-------------------------------------|--------------------|------------------|--|
|                          | RESU             | LTS FOR 2015-2016 | i                |                  | RESULTS FOR 2015-2016    |                    |                                     |                    |                  |  |
| QUARTER                  | NEW CLUB<br>GOAL | NEW CLUBS         | DROPPED<br>CLUBS | NET<br>GAIN/LOSS | QUARTER                  | NEW MEMBER<br>GOAL | CHARTER AND<br>NEW MEMBERS<br>ADDED | DROPPED<br>MEMBERS | NET<br>GAIN/LOSS |  |
| JULY/AUG/SEPT            | 1                | 0                 | 0                | 0                | JULY/AUG/SEPT            | 55                 | 14                                  | 14                 | 0                |  |
| OCT/NOV/DEC  JAN/FEB/MAR | 0                | 0                 | 0                | 0                | OCT/NOV/DEC  JAN/FEB/MAR | 20<br>18           | 9<br>10                             | 13<br>28           | -4<br>-18        |  |
| APR/MAY/JUNE             | 1                | 0                 | 0                | 0                | APR/MAY/JUNE             | 32                 | 0                                   | 0                  | 0                |  |