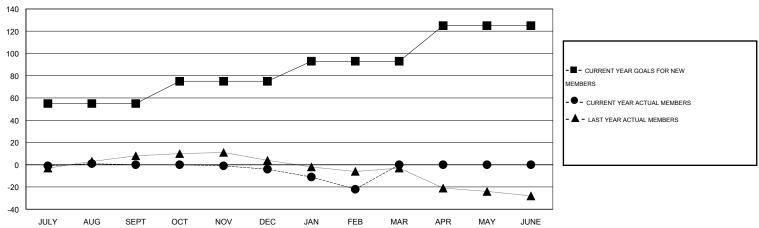

#### GOALS AND ACTUAL MEMBERS CUMULATIVE

| DROPPED CLUBS: 0  DROPPED MEMBERS |    | 18 CLUBS OF 36 ADDED 1 OR MORE NEW MEMBERS | GENDER DISTRIBU<br>MALE<br>FEMALE | JTION<br>506 (67.47%)<br>244 (32.53%) |     |
|-----------------------------------|----|--------------------------------------------|-----------------------------------|---------------------------------------|-----|
| DECEASED                          | 3  | CLICK HERE FOR HEALTH                      | FAMILY UNIT MEMBERS               |                                       | 115 |
| CLUB CANCELLED                    | Ü  | ASSESSMENT DATA                            | UEAD OF HOUSEHOLD                 | 57                                    |     |
| OTHER                             | 52 |                                            | HEAD OF HOUSEHOLD                 |                                       |     |
| TOTAL                             | 55 |                                            | NON-HEAD OF HOUSEHOL              | 58                                    |     |

# LOCATION OKLAHOMA

GMT CA 1

|                          |                  | Clubs             |                  |                  | Members                  |                    |                                     |                    |                  |  |
|--------------------------|------------------|-------------------|------------------|------------------|--------------------------|--------------------|-------------------------------------|--------------------|------------------|--|
|                          | RESU             | LTS FOR 2015-2016 | i                |                  | RESULTS FOR 2015-2016    |                    |                                     |                    |                  |  |
| QUARTER                  | NEW CLUB<br>GOAL | NEW CLUBS         | DROPPED<br>CLUBS | NET<br>GAIN/LOSS | QUARTER                  | NEW MEMBER<br>GOAL | CHARTER AND<br>NEW MEMBERS<br>ADDED | DROPPED<br>MEMBERS | NET<br>GAIN/LOSS |  |
| JULY/AUG/SEPT            | 1                | 0                 | 0                | 0                | JULY/AUG/SEPT            | 55                 | 14                                  | 14                 | 0                |  |
| OCT/NOV/DEC  JAN/FEB/MAR | 0                | 0                 | 0                | 0                | OCT/NOV/DEC  JAN/FEB/MAR | 20<br>18           | 9<br>10                             | 13<br>28           | -4<br>-18        |  |
| APR/MAY/JUNE             | 1                | 0                 | 0                | 0                | APR/MAY/JUNE             | 32                 | 0                                   | 0                  | 0                |  |